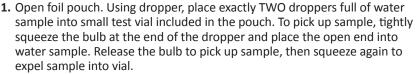

## **LEAD SCREENING KIT**



**CODE 5-0140** 

| QUANTITY | CONTENTS                        | CODE  |
|----------|---------------------------------|-------|
| 10       | Lead Screening Kit Foil Pouches | 80030 |

WARNING! Not to be used by children except under adult supervision.

## **○ PROCEDURE**





2. Swirl vial gently for several seconds.

Place on a flat surface.



Place Lead Test Strip (8003) in the test vial with arrows pointing DOWN.



4. Wait 10 minutes. Do not disturb the strip or vial during this time. Blue lines will appear on the strips.



**5.** Take the strip out of the vial and lay it on a flat surface with the arrows pointing to the LEFT. Read result.



## O RESULTS

**NEGATIVE RESULT** (less than 15 ppb): LEFT line, next to number 1, is darker than the RIGHT line, next to number 2 OR if you only see one line the result is negative.



**POSITIVE RESULT** (greater than 15 ppb): RIGHT line, next to number 2, is darker than the LEFT line, next to number 1, OR if both LEFT and RIGHT lines are equally dark the result is positive.



Note: If no lines appear, or both