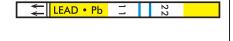

## O RESULTS

**NEGATIVE RESULT** (less than 15 ppb): LEFT line, next to number 1, is darker than the RIGHT line, next to number 2 OR if you only see one line the result is negative.

**POSITIVE RESULT** (greater than 15 ppb): RIGHT line, next to number 2, is darker than the LEFT line, next to number 1, OR if both LEFT and RIGHT lines are equally dark the result is positive.