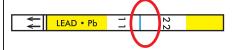

## O RESULTS

**NEGATIVE RESULT** (less than 15 ppb): LEFT line, next to number 1, is darker than the RIGHT line, next to number 2 OR if you only see one line the result is negative.

**POSITIVE RESULT** (greater than 15 ppb): RIGHT line, next to number 2, is darker than the LEFT line, next to number 1, OR if both LEFT and RIGHT lines are equally dark the result is positive.