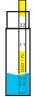

## **○ PROCEDURE**

2. Swirl vial gently for several seconds.

Place on a flat surface.

Place Lead Test Strip (8003) in the test vial with arrows pointing DOWN.

4. Wait 10 minutes. Do not disturb the strip or vial during this time. Blue lines will appear on the strips.