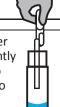

## **○ PROCEDURE**

2. Swirl vial gently for several seconds.

Place on a flat surface.

Place Lead Test Strip (8003) in the test vial with arrows pointing DOWN.

4. Wait 10 minutes. Do not disturb the strip or vial during this time. Blue lines will appear on the strips.