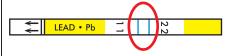

## O RESULTS

**NEGATIVE RESULT** (less than 15 ppb): LEFT line, next to number 1, is darker than the RIGHT line, next to number 2 OR if you only see one line the result is negative.

**POSITIVE RESULT** (greater than 15 ppb): RIGHT line, next to number 2, is darker than the LEFT line, next to number 1, OR if both LEFT and RIGHT lines are equally dark the result is positive.