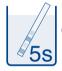

### Instructions for measuring the pH value of saliva:

- Take a saliva sample and dip the test strip into the sample for approximately 5 seconds.
- 2. Dab the strip along the edge on a paper towel to remove excess liquid.
- Immediately compare the test fields with the color scale. Note down the value which matches closest with the colored test fields. The color evaluation must be performed immediately, as the color fields will continue to change in intensity (accuracy of reading: ± 0.2 pH).