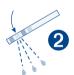

### Instructions for measuring the pH value of saliva:

- Take a saliva sample and dip the test strip into the sample for approximately 5 seconds.
- 2. Dab the strip along the edge on a paper towel to remove excess liquid.
- Immediately compare the test fields with the color scale. Note down the value which matches closest with the colored test fields. The color evaluation must be performed immediately, as the color fields will continue to change in intensity (accuracy of reading: ± 0.2 pH).