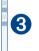

### Instructions for measuring the pH value of saliva:

- Take a saliva sample and dip the test strip into the sample for approximately 5 seconds.
- 2. Dab the strip along the edge on a paper towel to remove excess liquid.
- Immediately compare the test fields with the color scale. Note down the value which matches closest with the colored test fields. The color evaluation must be performed immediately, as the color fields will continue to change in intensity (accuracy of reading: ± 0.2 pH).