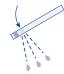

#### Instructions for use:

- 1. Dip test strip for 1 s with all test fields in the sample solution.
- 2. Shake off excess sample solution.
- 3. Compare with color scale and read off the corresponding pH-value.