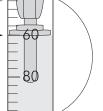

## PROCEDURE

Read the test result. Result directly from the scale where the large ring on the Titrator meets the Titrator barrel. Record as ppm Chlorine.

If the plunger tip reaches the bottom line on the scale (200 ppm) before the endpoint color change occurs, refill the Titrator and continue the titration. When recording the test result, be sure to include the value of the original amount of reagent dispensed (200 ppm).