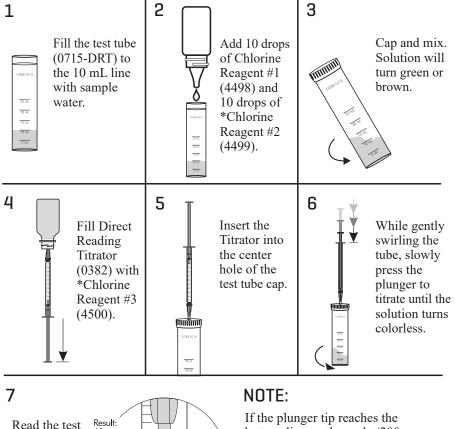

## DIRECT READING TITRATOR, 0-200 ppm

CODE 4497-DR-01

| QUANTITY | CONTENTS                                   | CODE      |
|----------|--------------------------------------------|-----------|
| 60 mL    | Chlorine Reagent #1                        | 4498WT-H  |
| 60 mL    | *Chlorine Reagent #2                       | *4499WT-H |
| 60 mL    | *Chlorine Reagent #3                       | *4500DR-H |
| 1        | Direct Reading Titrator, 0-200 Range       | 0382      |
| 1        | Test Tube, 5-10-15-20-25 mL,plastic, w/cap | 0715-DRT  |

Read the LaMotte Direct Reading Titrator Manual before proceeding. The Titrator is calibrated in parts per million (ppm) Chlorine; each minor division on the Titrator scale equals 4 ppm.

## PROCEDURE

Read the test result. Result directly from the scale where the large ring on the Titrator meets the Titrator barrel. Record as ppm Chlorine.

If the plunger tip reaches the bottom line on the scale (200 ppm) before the endpoint color change occurs, refill the Titrator and continue the titration. When recording the test result, be sure to include the value of the original amount of reagent dispensed (200 ppm).