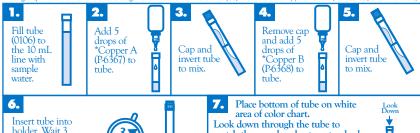

development.

Remove cap.

minutes for full color

NOTE: Always empty and rinse tubes promptly after testing to avoid staining.

match the sample color to a standard.

WARNING! This set contains chemicals that may be harmful if misused. Read cautions on individual containers carefully. Not to be used by children except under adult supervision.